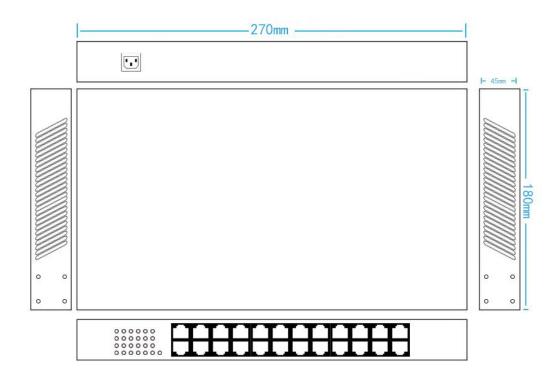

DIMENSION -

| Ethernet Port       | 10/100/1000Base-T(X) automatic detection, full/half Duplex MDI/MDI-X adaptive                                                               |  |  |
|---------------------|---------------------------------------------------------------------------------------------------------------------------------------------|--|--|
| Feature             | 10/100/1000Base-1(A) automatic detection, functian Duplex MDI/MDI-X adaptive                                                                |  |  |
| Switching Capacity  | 32Gbps                                                                                                                                      |  |  |
| Forwarding Mode     | Store-and-Forward                                                                                                                           |  |  |
| Forwarding Rate     | 26.78Mpps                                                                                                                                   |  |  |
| Buffer Memory       | 4.1M                                                                                                                                        |  |  |
| MAC Address Table   | 8К                                                                                                                                          |  |  |
| Power Consumption   | Standby:< 5W; Full load:<15W                                                                                                                |  |  |
| LED Indicator       | Power indicator: PWR (Green);                                                                                                               |  |  |
|                     | Network indicator: 1-24(Link/Act)/ (Green)                                                                                                  |  |  |
| Power Input         | 12V/2A (External power adaptor)                                                                                                             |  |  |
| Dimension           | 270*180*45mm (L*W*H)                                                                                                                        |  |  |
| Operation TEMP /    | -20~+55°C:5%~90% RH non condensing                                                                                                          |  |  |
| Humidity            |                                                                                                                                             |  |  |
| Storage TEMP /      | -40~+75°C;5%~95% RH non condensing                                                                                                          |  |  |
| Humidity            |                                                                                                                                             |  |  |
| Installation Method | desktop type, wall mounted,19-inch 1U cabinet installation                                                                                  |  |  |
| Protection          | IEC61000-4-2(ESD): ±8kV contact discharge, ±15kV air discharge<br>IEC61000-4-5(Lightning protection/Surge): Power:CM±4kV/DM±2kV; Port: ±4kV |  |  |
| Certification       | CCC; CE mark, commercial;CE/LVD EN60950; FCC Part 15 Class B;RoHS                                                                           |  |  |
| Warranty            | 1 Year warranty                                                                                                                             |  |  |